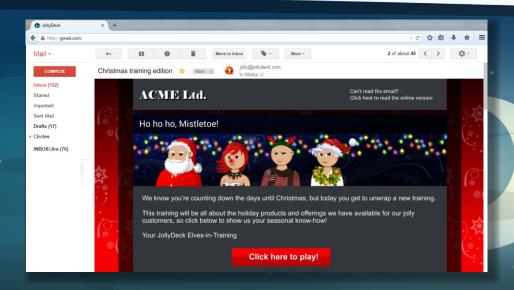

Transport learners into a wintry, training wonderland with ingame graphics causing visions of leaderboards to dance in their heads.

We'll keep everything merry and bright including your email communications and visuals. Not to mention daily challenges promising to make this yuletide training a jolly one.