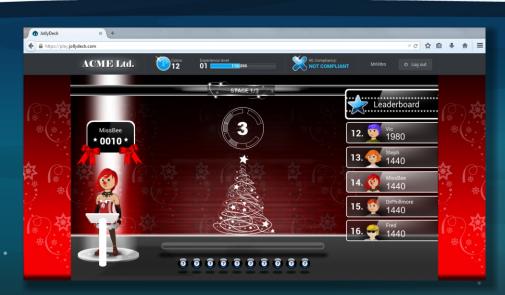

Transport learners into a wintry, training wonderland with ingame graphics causing visions of leaderboards to dance in their heads.

We'll keep everything merry and bright including your email communications and visuals. Not to mention daily challenges promising to make this yuletide training a jolly one.